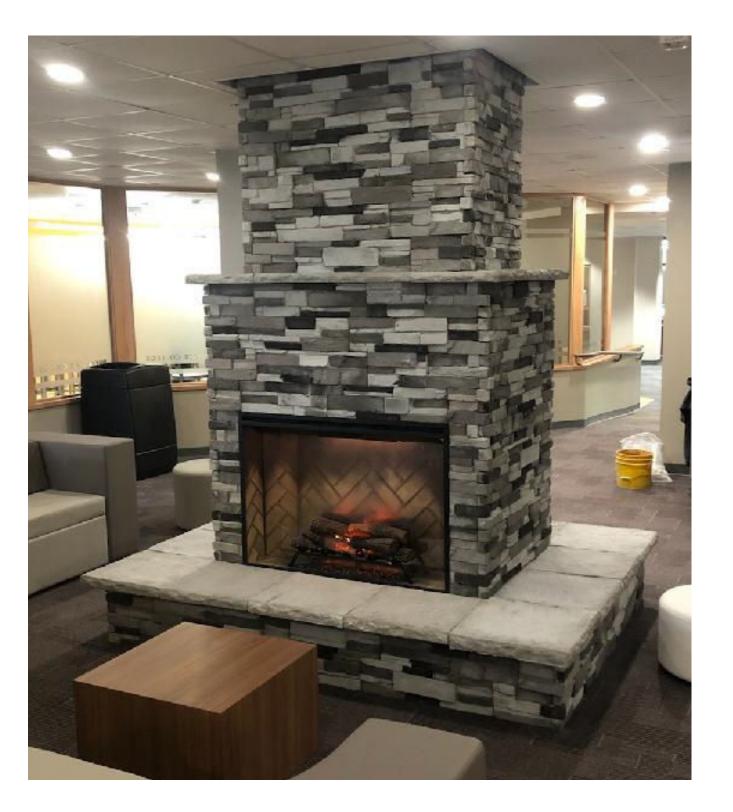

## Northern Gray

**Commercial Business Exterior** 

Residential Pillar Stone & Columns

Basement Bar & Entertainment Center

**Indoor Fireplace** 

**Residential Home Exterior** 

Commercial Signage

#### Interior Fireplace