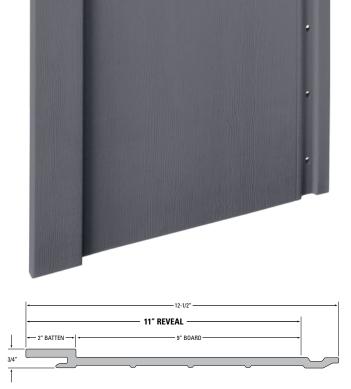

# Contemporary Rustic Charm

Choose Everlast Board & Batten to give your home rustic, yet highly contemporary, appeal. Use Everlast Board & Batten exclusively, or combine with Everlast Lap Siding.

| Blue Spruce | Sand Dune | Misty Taupe | Chestnut | Saddle Wood | Seaside Grey | Flagstone |
|-------------|-----------|-------------|----------|-------------|--------------|-----------|

#### Efficient One-Piece Design

Unlike other board and batten siding products that require two pieces – both a board and a batten – Everlast Board & Batten combines these two pieces into one to eliminate unsightly fasteners and to help ensure top quality installation.