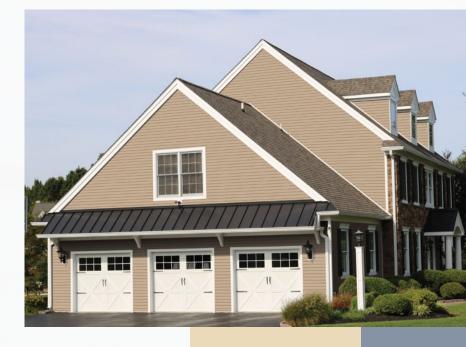

## Timeless Clapboard-Style Appeal

Traditional clapboard siding has never gone out of style. Available in two widths to accommodate regional and personal preferences, your home will reflect classic style, luxury, and comfort decade after decade. Choose Everlast Lap Siding exclusively, or with Everlast Board & Batten.

#### **Color Palette**

The Everlast Lap Siding palette<sup>\*</sup> – including deep, rich hues – has been thoughtfully curated by color consultants to complement any style of home, regional preference, as well as both current and classic color trends.