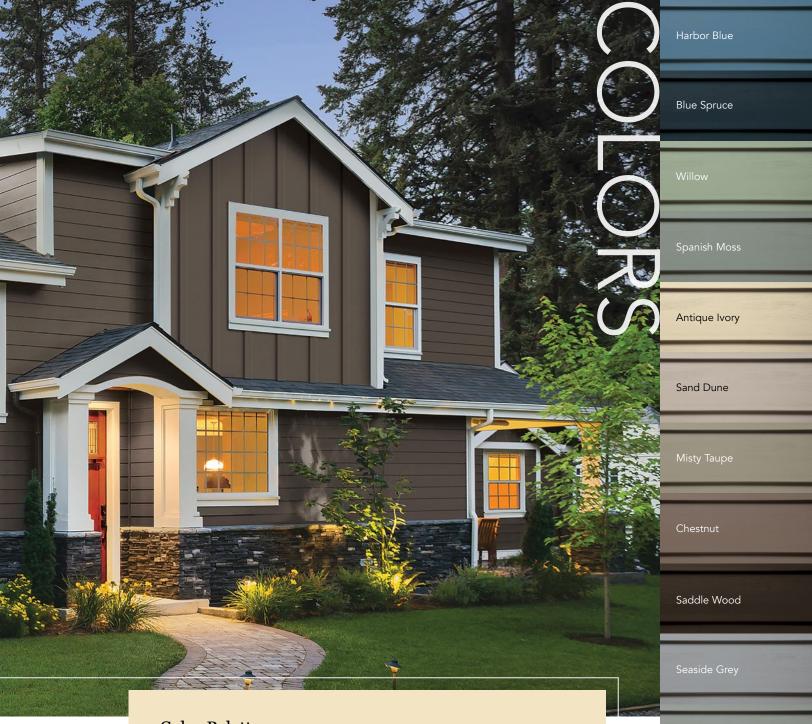

#### **Color Palette**

The Everlast Lap Siding palette<sup>\*</sup> – including deep, rich hues – has been thoughtfully curated by color consultants to complement any style of home, regional preference, as well as both current and classic color trends.

Storm Grey

Cabernet Red

Natural White

NOTE: Colors may not be exactly as shown due to printing limitations. Consult a product sample before final selection.

\* Please contact your Everlast dealer for product availability.