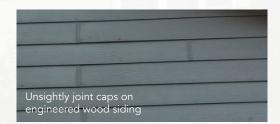

With fiber cement and engineered wood, thermal expansion and contraction causes siding seams to open and close throughout the year. Caulking these seams only provides a temporary fix. And unsightly joint caps are no solution.