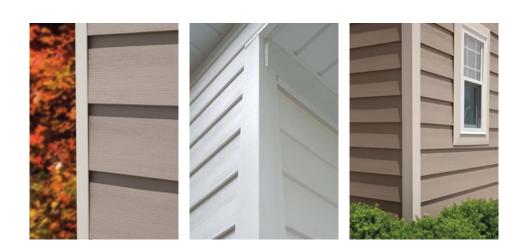

## Timeless Clapboard-Style Appeal

Traditional clapboard siding has never gone out of style. Available in two widths to accommodate regional and personal preferences, your home will reflect classic style, luxury, and comfort decade after decade. Choose Everlast Lap Siding exclusively, or with Everlast Board & Batten.

### Standard Lap Siding

# Narrow Lap Siding

Everlast<sup>®</sup> Lap Siding Sand Dune