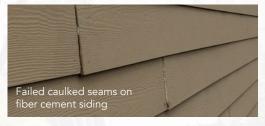

With fiber cement and engineered wood, thermal expansion and contraction causes siding seams to open and close throughout the year. Caulking these seams only provides a temporary fix. And unsightly joint caps are no solution.