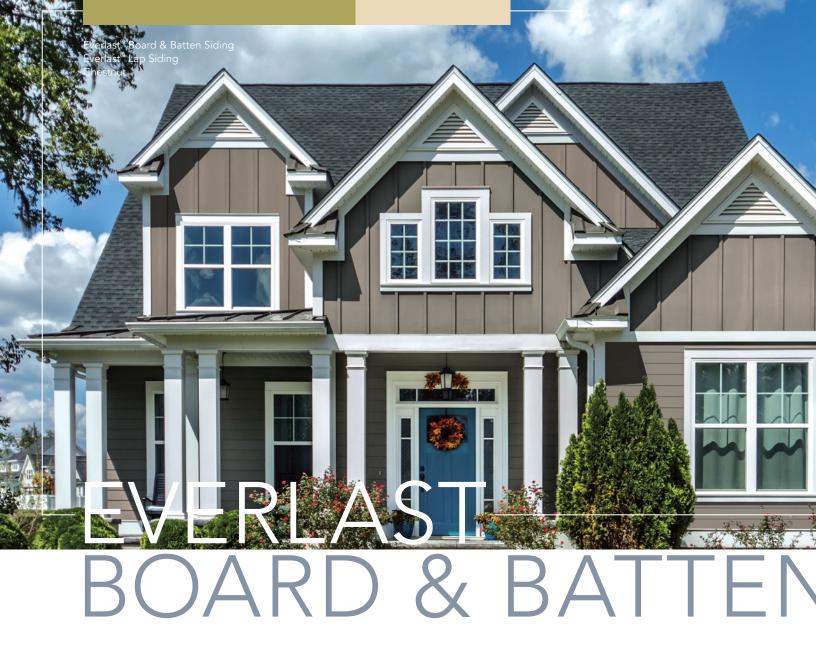

# Contemporary Rustic Charm

Choose Everlast Board & Batten to give your home rustic, yet highly contemporary, appeal. Use Everlast Board & Batten exclusively, or combine with Everlast Lap Siding.

| Blue Spruce | Sand Dune | Misty Taupe | Chestnut | Saddle Wood | Seaside Grey | Flagstone |
|-------------|-----------|-------------|----------|-------------|--------------|-----------|