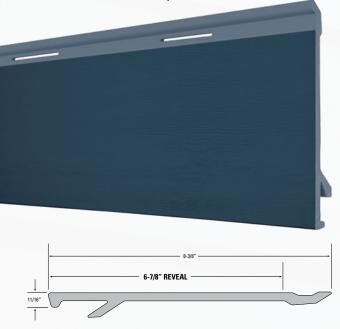

#### Engineered to Withstand High Winds and to Help Ensure Installation Perfection

Everlast Lap Siding's EZStack interlocking joinery prevents siding from rattling in high wind conditions, while enhancing the siding's ability to withstand high wind forces, ensuring that your siding remains firmly affixed. EZStack joinery assists installers by reducing labor time and cost, while helping to achieve optimal aesthetics.

#### Seams Fastened Together to Help Prevent Seam Gaps

3 3 3 3 Everlast siding seams joined with stainless steel brackets

Each Everlast Lap Siding plank-to-plank seam is reinforced with a stainless steel bracket. This allows the course to move as one unit which aids in controlling expansion and contraction.