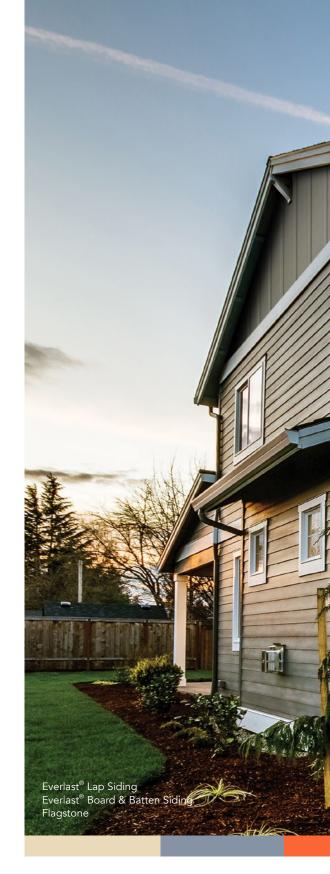

## Timeless Clapboard-Style Appeal

Traditional clapboard siding has never gone out of style. Available in two widths to accommodate regional and personal preferences, your home will reflect classic style, luxury, and comfort decade after decade. Choose Everlast Lap Siding exclusively, or with Everlast Board & Batten.

# Contemporary Rustic Charm

Choose Everlast Board & Batten to give your home rustic, yet highly contemporary, appeal. Use Everlast Board & Batten exclusively, or combine with Everlast Lap Siding.

| Blue Spruce | Sand Dune | Misty Taupe | Chestnut | Saddle Wood | Seaside Grey | Flagstone |
|-------------|-----------|-------------|----------|-------------|--------------|-----------|