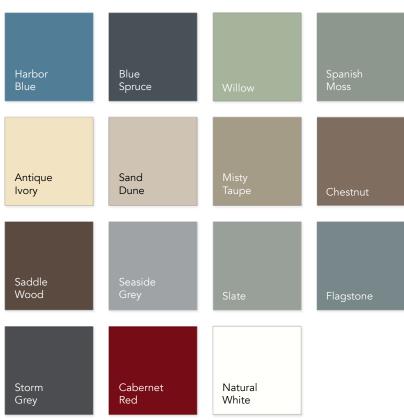

#### **Color Palette**

The Everlast Lap Siding palette<sup>\*</sup> – including deep, rich hues – has been thoughtfully curated by color consultants to complement any style of home, regional preference, as well as both current and classic color trends.

Storm Grey

Cabernet Red

Natural White

NOTE: Colors may not be exactly as shown due to printing limitations. Consult a product sample before final selection.

\* Please contact your Everlast dealer for product availability.

#### **Color Palette**

Everlast Premium Color-Matched Trim is available in all Everlast siding colors.\* Explore beautiful shades to match or contrast with your Everlast siding.

NOTE: Colors may not be exactly as shown due to printing limitations. Consult a product sample before final selection.