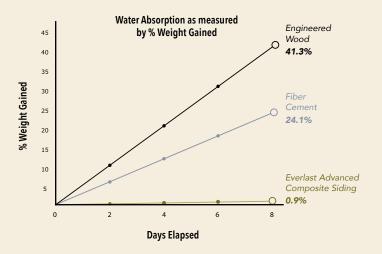

Testing to compare Everlast siding's water absorption rate compared to engineered wood and fiber cement reveals a dramatic difference. Everlast's absorption rate is negligible, while engineered wood and fiber cement require diligent maintenance to achieve effective moisture protection.