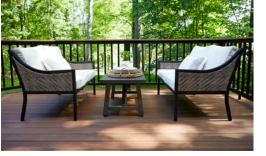

# **Harvest Collection®**

\$\$

- Cathedral wood grain pattern
- Solid colors
- Available in standard width and thickness
- Wide width available in Brownstone and Slate Gray
- MAX boards are available in Slate Gray. Perfect for docks, boardwalks, and many commercial applications

# Deck Out Your Design

Combine with Impression Rail Express® in Dark Bronze with Glass Infill

BROWNSTONE + SLATE GRAY

MULTI-WIDTH DECKING