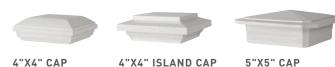

Options**









# Post Cap Options



**Timber**Tech® Everything Wood Should Be.

### COMPOSITE RAILING

# **Classic Composite Series**



BOLD. BEAUTIFUL. REFINED.

Our most popular collection has rightly been dubbed the "Designer Series" of railing. Boasting multiple top rail and infill choices, this simple system gives you endless design options to make your outdoor living space truly yours. Take your outdoor space to the next level with bold details and a variety of design options in this railing series.

# Color Options



Includes 25yr Fade & Stain Warranty

# Infill Options



Square and round



**CABLE RAIL** 

**GLASS CHANNEL KIT** Glass not included

# Top Rail Options



PREMIER RAIL TOP RAIL SIZE: 3.5" X 2.7"



RADIANCERAIL® TOP RAIL SIZE: 2.9" X 2.9"

# Post Cap Options





5.5"X5.5" ISLAND CAP





TOP RAIL SIZE: 3.5" X 2.6" ONLY AVAILABLE IN WHITE AND WHITE MATTE



SELECT FROM ANY FULL PROFILE, SQUARE-SHOULDER DECK BOARDS. NOT COMPATIBLE WITH GROOVED OR SCALLOPED BOARDS.



## COMPOSITE RAILING

# RadianceRail Express®

SIMPLE. SCULPTED. TIMELESS.

Make a style statement with this truly classic profile. RadianceRail Express offers value and a beautifully sculpted top rail that complements your home's exterior. Add elegance with this easy-to-install railing.

# Color Options







**COMPOSITE BALUSTERS** 

**ALUMINUM BALUSTERS** 



RADIANCERAIL EXPRESS® TOP RAIL SIZE: 2.7" X 2.4"

# Post Cap Options





4"X 4" CAP

4"X 4" ISLAND CAP

## COMPOSITE RAILING

# **Reserve Rail**<sup>™</sup>

CLASSIC. STATELY. POWERFUL.



Bring on bold style and design wi