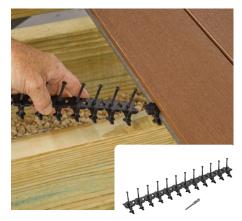

### FUSIONLoc®

Collated hidden fastener system engineered for strength and speed. FUSIONLoc® offers pneumatic installation with the FiveSHOT Gun or hand-driven installation. Every clip provides three points of board-to-joist connection and allows for boards in the middle of a deck to easily be removed.

### CONCEALoc®

Hidden fastener system that can be installed pneumatically with the FastenMaster TigerClaw Gun or manually using a drill. CONCEALoc® provides a fastener-free surface. Designed exclusively for TimberTech® grooved deck boards.

### EDGELoc™

Hidden fastener system designed exclusively for TimberTech® EDGE® grooved deck boards. EDGELoc™ gives you a fastener-free deck surface and the ability to take the step up from wood into long-lasting, low-maintenance capped composite decking.