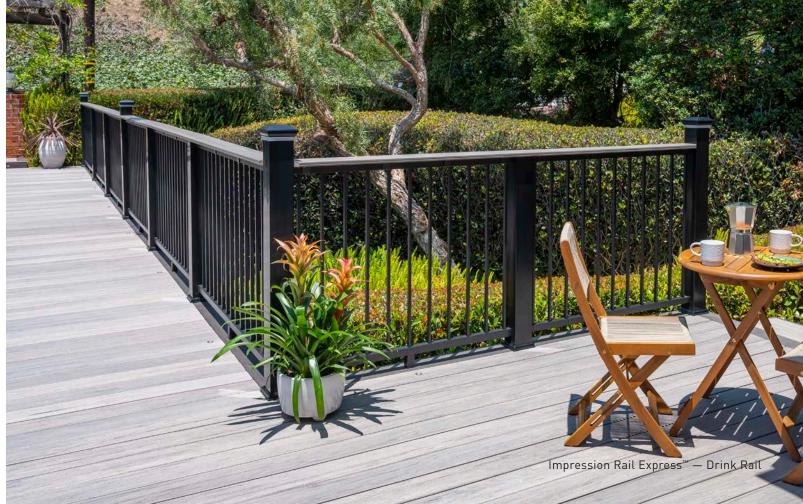

# Impression Rail Express®

CONTEMPORARY. STRONG. UNOBSTRUCTIVE.

Seek out this minimalist railing profile that boasts a pre-assembled, aluminum panel system that keeps sightlines clear and balusters rattle-free by being locked in place. Sleek, strong, and durable, this railing profile features hidden fasteners and fades into the background to keep your stunning view the star of your outdoor living space.

# **Color Options**

# Infill Options

**VERTICAL CABLE RAIL** 

# Post Cap