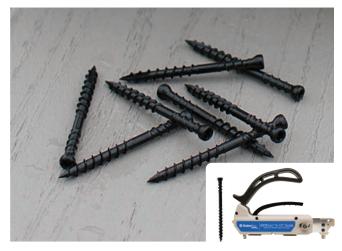

## FASTENING

# Focused on Fasteners

STRONG. SECURE. DISCREET.

Opt for the best fastening systems to install your deck. These high-quality fasteners give decks added strength and integrity for years to come.

### COLOR-MATCHED FASTENING

High-quality steel screws that blend into decks and make holes less visible thanks to the color-matched screw heads.

### HIDDEN FASTENING

Hidden fasteners provide a fastener-free surface, either by discreetly securing into the sides and grooves of boards, or by imperceptible, top-down plugging.

Square-shoulder boards allow for top down fastening, while grooved boards are designed for hidden clip fasteners.

### FUSIONLoc®

Collated hidden fastener system engineered for strength and speed. FUSIONLoc® offers pneumatic installation with the FiveSHOT Gun or hand-driven installation. Every clip provides three points of board-to-joist connection and allows for boards in the middle of a deck to easily be removed.

### CONCEALoc®

Hidden fastener system that can be installed pneumatically with the FastenMaster TigerClaw Gun or manually using a drill. CONCEALoc® provides a fastener-free surface. Designed exclusively for TimberTech® grooved deck boards.

### EDGELoc™

Hidden fastener system designed exclusively for TimberTech® EDGE® grooved deck boards. EDGELoc™ gives you a fastener-free deck surface and the ability to take the step up from wood into long-lasting, low-maintenance capped composite decking.

### CORTEX®

Hidden fastener system featuring a highquality, ACQ-approved, specialty deck screw with a Torx® ttap® drive system. Included plugs are made from TimberTech® Decking to hide the fastener. Best hidden fastener for stairs and perimeter boards.

### SIDELoc™

Designed exclusively for TimberTech® AZEK® square shoulder, capped polymer deck boards. Hidden fastener system with superior holding power that requires no pre-drilling for installation. SIDELoc provides a fastener-free surface by pulling the board to the joist from the side of the board.