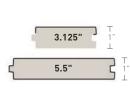

# Post Cap Options

5.5"X5.5" ISLAND CAP

TOP RAIL SIZE: 3.5" X 2.6" ONLY AVAILABLE IN WHITE AND WHITE MATTE

SELECT FROM ANY FULL PROFILE, SQUARE-SHOULDER DECK BOARDS. NOT COMPATIBLE WITH GROOVED OR SCALLOPED BOARDS.