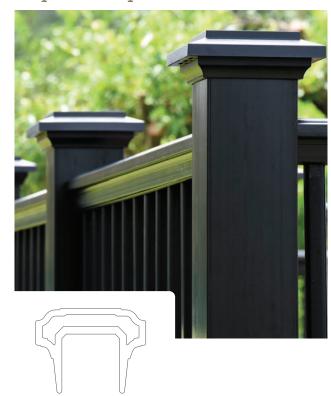

# Top Rail Options

PREMIER RAIL TOP RAIL SIZE: 3.5" X 2.7"

RADIANCERAIL® TOP RAIL SIZE: 2.9" X 2.9"