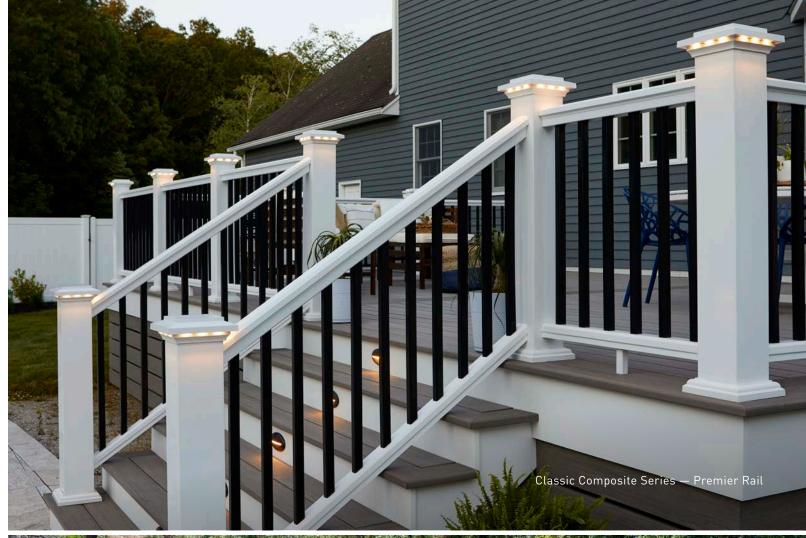

# **Classic Composite Series**

BOLD. BEAUTIFUL. REFINED.

Our most popular collection has rightly been dubbed the "Designer Series" of railing. Boasting multiple top rail and infill choices, this simple system gives you endless design options to make your outdoor living space truly yours. Take your outdoor space to the next level with bold details and a variety of design options in this railing series.

# Color Options

Includes 25yr Fade & Stain Warranty

# Infill Options

Square and round

**CABLE RAIL** 

**GLASS CHANNEL KIT** Glass not included

# Top Rail Options

PREMIER RAIL TOP RAIL SIZE: 3.5" X 2.7"

RADIANCERAIL® TOP RAIL SIZE: 2.9" X 2.9"

# Post Cap Options

5.5"X5.5" ISLAND CAP

TOP RAIL SIZE: 3.5" X 2.6" ONLY AVAILABLE IN WHITE AND WHITE MATTE

SELECT FROM ANY FULL PROFILE, SQUARE-SHOULDER DECK BOARDS. NOT COMPATIBLE WITH GROOVED OR SCALLOPED BOARDS.