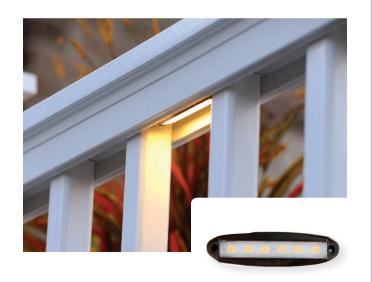

## UNDER-RAIL LIGHT

A hidden glow between balusters for composite railing.

Available in Architectural Bronze.

Available in White, Matte White, and Architectural Bronze for composite posts.