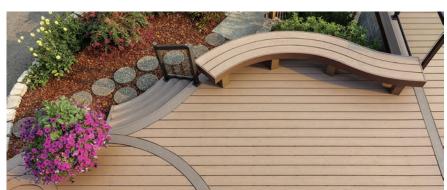

# **Harvest Collection®**

\$\$

- Cathedral wood grain pattern
- Solid colors
- Available in standard width and thickness
- Wide width available in Brownstone and Slate Gray
- MAX boards are available in Slate Gray. Perfect for docks, boardwalks, and many commercial applications

# Deck Out Your Design

Combine with Impression Rail Express® in Dark Bronze with Glass Infill

BROWNSTONE + SLATE GRAY

MULTI-WIDTH DECKING