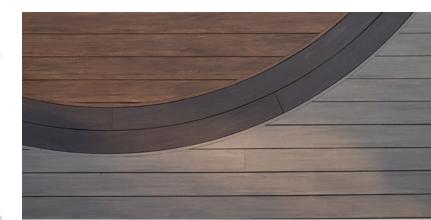

# Deck Out Your Design

Combine with Classic Composite Series Railing in White

COASTLINE® + MAHOGANY + DARK HICKORY DECKING

REFINED. RUSTIC. UNIQUE.