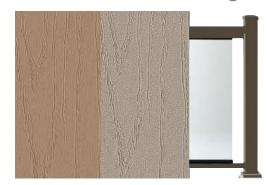

# **Harvest Collection®**

\$\$

- Cathedral wood grain pattern
- Solid colors
- Available in standard width and thickness
- Wide width available in Brownstone and Slate Gray
- MAX boards are available in Slate Gray. Perfect for docks, boardwalks, and many commercial applications

# Deck Out Your Design

Combine with Impression Rail Express® in Dark Bronze with Glass Infill

BROWNSTONE + SLATE GRAY

MULTI-WIDTH DECKING