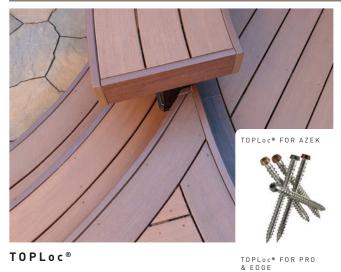

## FASTENING

# Focused on Fasteners

STRONG. SECURE. DISCREET.

Opt for the best fastening systems to install your deck. These high-quality fasteners give decks added strength and integrity for years to come.

### COLOR-MATCHED FASTENING

High-quality steel screws that blend into decks and make holes less visible thanks to the color-matched screw heads.