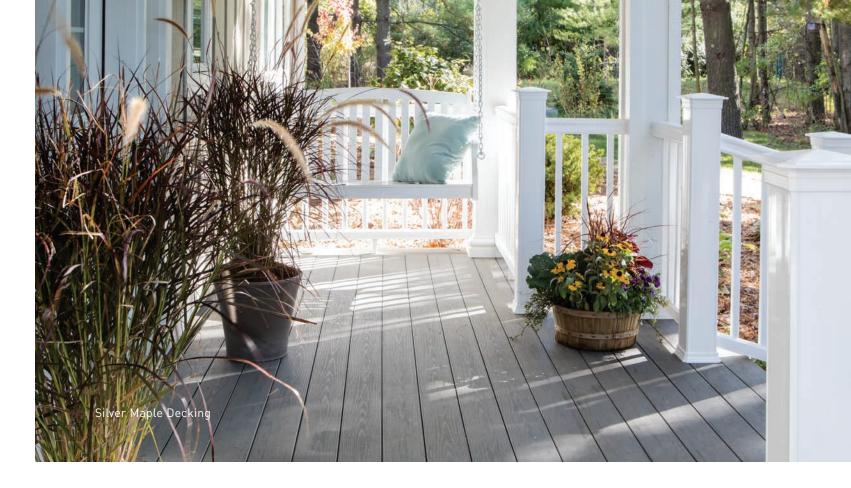

# **Perfect Porch Appeal**

ELEGANT. STYLISH. DURABLE.

\$\$\$

Want truly elevated curb appeal? Opt for a perfect porch. Warm, natural-looking, and nuanced colors round out the Porch Collection to help create an inviting space to greet guests or simply lounge. Defined by tongue-and-groove technology, these boards feature a tighter fit for a more polished look. Offered in both standard and wide width, you can make a style statement on your front porch.