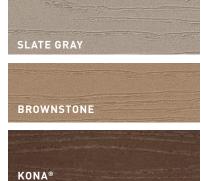

# **Harvest Collection®**

\$\$

- Cathedral wood grain pattern
- Solid colors
- Available in standard width and thickness
- Wide width available in Brownstone and Slate Gray
- MAX boards are available in Slate Gray. Perfect for docks, boardwalks, and many commercial applications