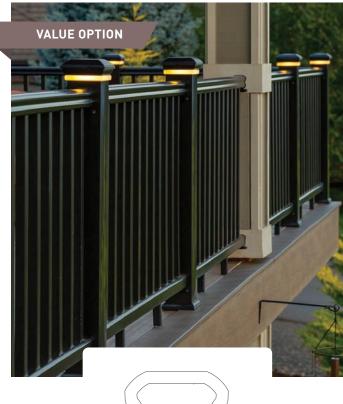

## LIGHTING

# **Light The Way**

## ELEGANT. ILLUMINATING. HELPFUL.

Set the mood in your outdoor oasis with embedded lighting in your railing or deck. Adding ambiance is the perfect way to take a ho-hum party to a backyard bash.

## DECK LIGHTING

IN-DECK LIGHT

A subtle touch for deck perimeters. Available in Architectural Bronze.

RISER LIGHT

Used on steps and tiered platforms.

Available in White and Architectural Bronze.

## IMPRESSION RAIL EXPRESS® RAIL LIGHTING