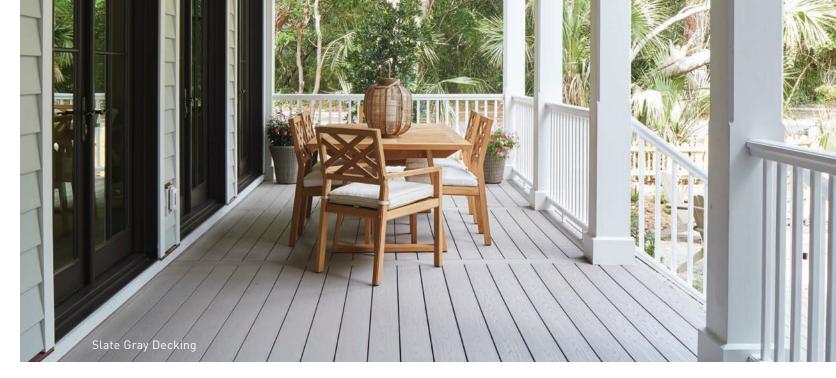

# **Harvest Collection®**

\$\$

- Cathedral wood grain pattern
- Solid colors
- Available in standard width and thickness
- Wide width available in Brownstone and Slate Gray
- MAX boards are available in Slate Gray. Perfect for docks, boardwalks, and many commercial applications