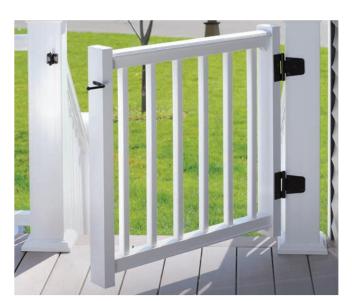

### SECURE-MOUNT POST

Allows railing installations without a wood post.

CLASSIC COMPOSITE SERIES GATE KIT

Close off stairs from pets or small children (not appropriate for weight-bearing applications). Available in White or Black.

ADA HANDRAIL SYSTEM

Make your perimeters and stairways safer and more accessible with an ADA-compliant handrail. Available in both composite and aluminum.

IMPRESSION RAIL EXPRESS® GATE KIT

An aluminum rail gate kit used for 36" or 42" rail heights. Available in White, Black, or Dark Bronze.