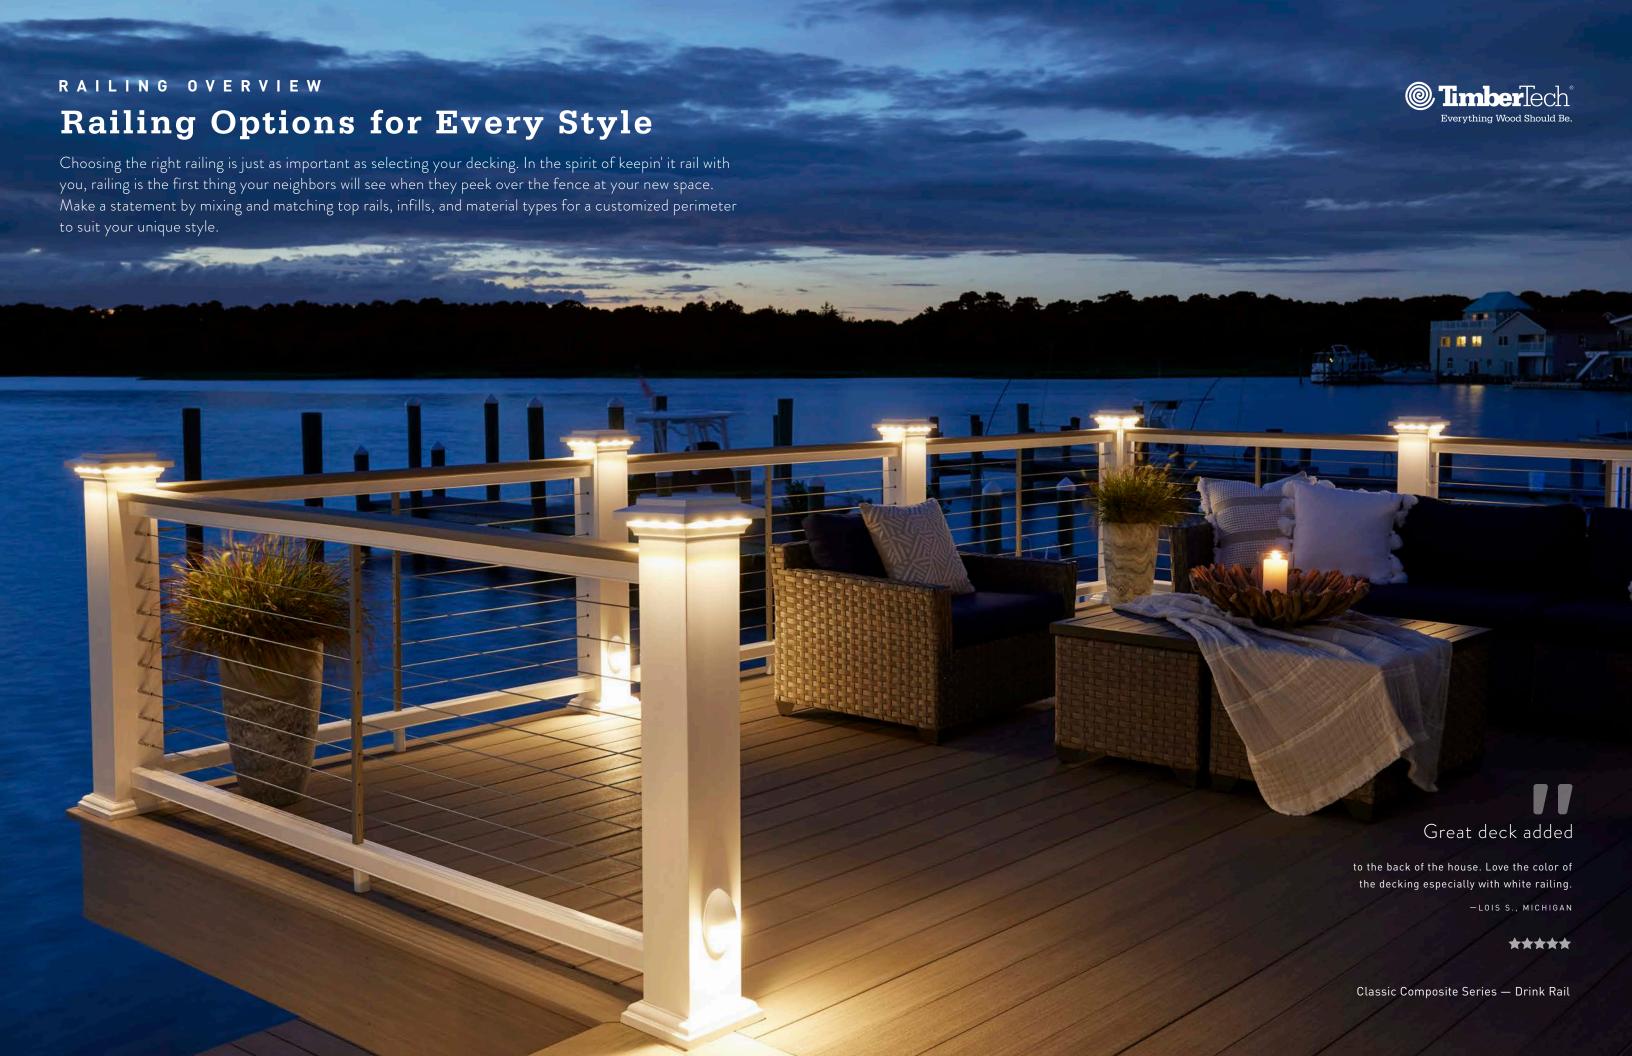

## RAILING OVERVIEW

# **Choose the Right Rail**

With profiles ranging from classic to contemporary, TimberTech® railing gives your decking masterpiece the frame it deserves. Choose from traditional, transitional, or modern railing in high-performance metal and composite offerings for the perfect look for your outdoor living space.