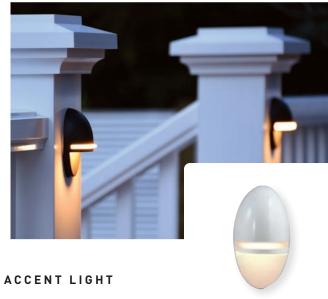

## LIGHTING

# **Light The Way**

## ELEGANT. ILLUMINATING. HELPFUL.

Set the mood in your outdoor oasis with embedded lighting in your railing or deck. Adding ambiance is the perfect way to take a ho-hum party to a backyard bash.

## DECK LIGHTING

IN-DECK LIGHT

A subtle touch for deck perimeters. Available in Architectural Bronze.

RISER LIGHT

Used on steps and tiered platforms.

Available in White and Architectural Bronze.

## IMPRESSION RAIL EXPRESS® RAIL LIGHTING

## INDIRECT LIGHT POST CAP

Add a soft glow to your railing posts.

Available in Black, White, and Dark Bronze.

## PERIMETER LIGHT POST CAP

Brighten your deck space with this post cap light. Available in Black, White, and Dark Bronze.