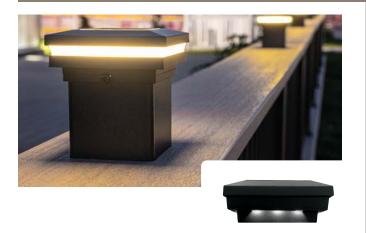

## INDIRECT LIGHT POST CAP

Add a soft glow to your railing posts.

Available in Black, White, and Dark Bronze.

## PERIMETER LIGHT POST CAP

Brighten your deck space with this post cap light. Available in Black, White, and Dark Bronze.