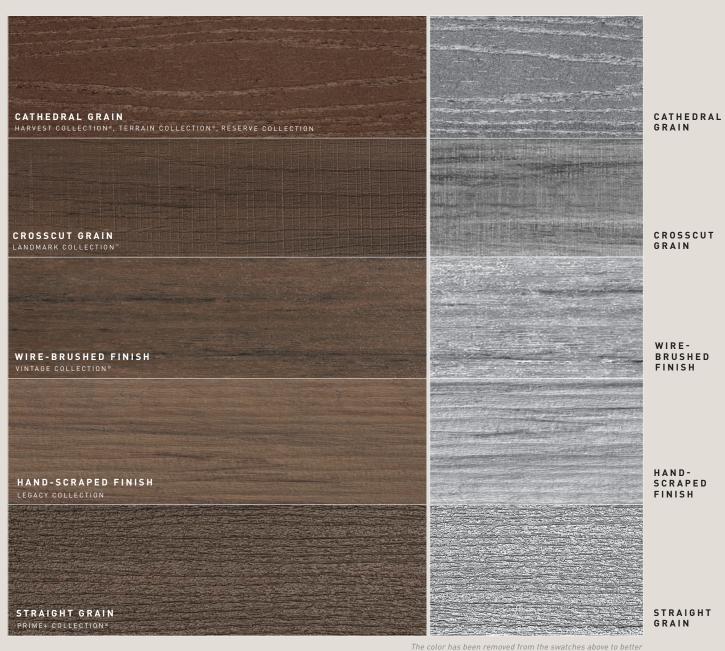

# **Board Finishes**

Browse wood grain patterns and finishes available to you. Choose from the charming look of hand-scraped boards or the more high-end look of a wire-brushed, low-gloss finish. This is where the personality of our boards really shines through.

### VINTAGE COLLECTION®

- Wire-brushed, low-gloss finish
- Highly blended colors
- Multi-Width available

### LANDMARK COLLECTION™

- Cathedral wood grain with crosscut finish
- Highly blended with unique coloring

### HARVEST COLLECTION®

- Cathedral wood grain finish
- Solid colors

### LEGACY COLLECTION

- Hand-scraped finish
- Highly blended with unique coloring

### RESERVE COLLECTION

- Cathedral wood grain finish
- Highly blended colors

### TERRAIN COLLECTION®

- Cathedral wood grain finish
- Blended and solid colors
- Scalloped boards

### PRIME+ COLLECTION®

- Straight wood grain finish
- Blended colors
- Scalloped boards

\*Although TimberTech AZEK® decking products are cooler to the touch than many other deck products, all decking products will get hot in the sun. Additionally, the darker the decking color, the hotter it will feel. For hotter climates, consider choosing a lighter color.