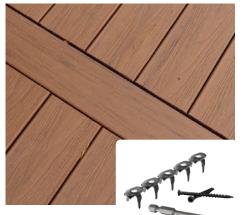

## FASTENING

# Focused on Fasteners

STRONG. SECURE. DISCREET.

Opt for the best fastening systems to install your deck. These high-quality fasteners give decks added strength and integrity for years to come.

### COLOR-MATCHED FASTENING

High-quality steel screws that blend into decks and make holes less visible thanks to the color-matched screw heads.

### HIDDEN FASTENING

Hidden fasteners provide a fastener-free surface, either by discreetly securing into the sides and grooves of boards, or by imperceptible, top-down plugging.

Square-shoulder boards allow for top down fastening, while grooved boards are designed for hidden clip fasteners.