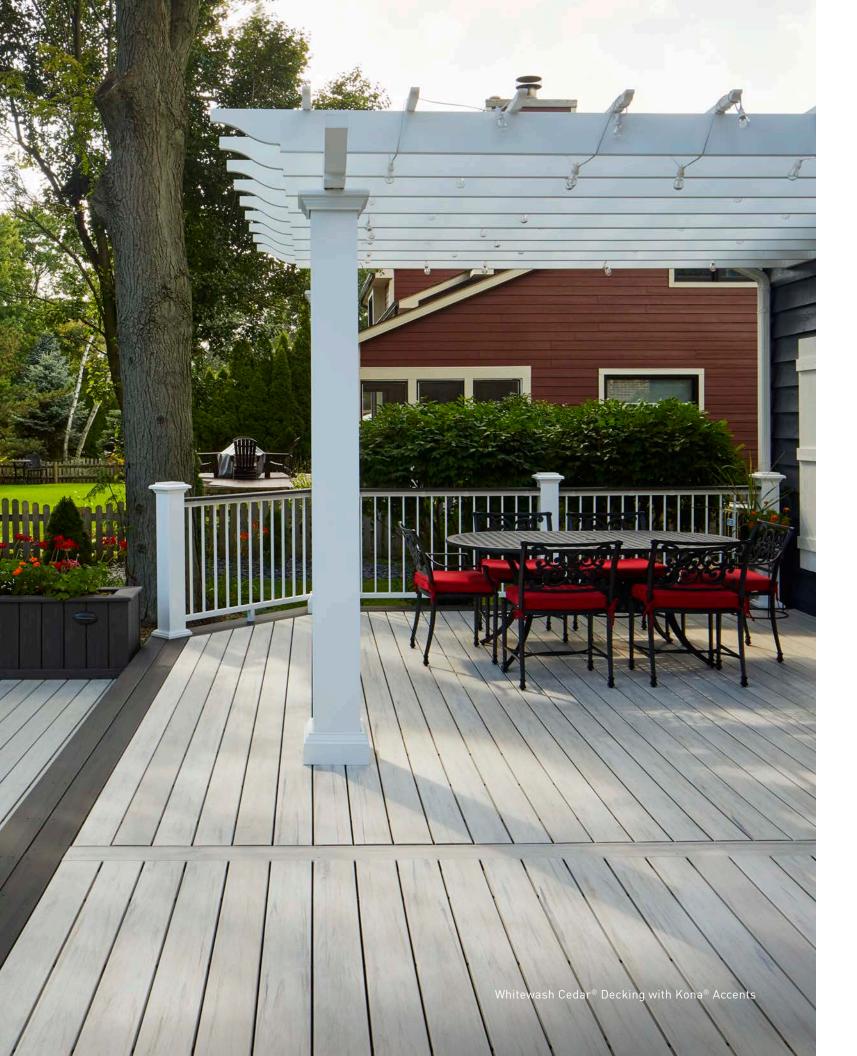

# Do Decking Differently®

Standard width decking is not the standard anymore. Add a touch of the unexpected — and an element of style — with wide or narrow width boards, in addition to standard width. Bring the wide-width flooring trend into your own outdoor living space. Tap into the classic vibe with narrow width decking. Or, turn up the volume on your deck design by mixing all three widths.