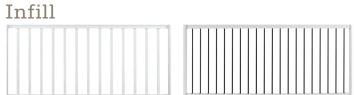

lor Options



Includes 25yr Fade & Stain Warranty

# Infill Options



Square and round



**CABLE RAIL** 

**GLASS CHANNEL KIT** Glass not included

# Top Rail Options



PREMIER RAIL TOP RAIL SIZE: 3.5" X 2.7"



RADIANCERAIL® TOP RAIL SIZE: 2.9" X 2.9"

# Post Cap Options





5.5"X5.5" ISLAND CAP





TOP RAIL SIZE: 3.5" X 2.6" ONLY AVAILABLE IN WHITE AND WHITE MATTE



SELECT FROM ANY FULL PROFILE, SQUARE-SHOULDER DECK BOARDS. NOT COMPATIBLE WITH GROOVED OR SCALLOPED BOARDS.



## COMPOSITE RAILING

# RadianceRail Express®

SIMPLE. SCULPTED. TIMELESS.

Make a style statement with this truly classic profile. RadianceRail Express offers value and a beautifully sculpted top rail that complements your home's exterior. Add elegance with this easy-to-install railing.

# Color Options







**COMPOSITE BALUSTERS** 

**ALUMINUM BALUSTERS** 



RADIANCERAIL EXPRESS® TOP RAIL SIZE: 2.7" X 2.4"

# Post Cap Options





4"X 4" CAP

4"X 4" ISLAND CAP

## COMPOSITE RAILING

# **Reserve Rail**<sup>™</sup>

CLASSIC. STATELY. POWERFUL.



Bring on bold style and design with this dramatic railing profile. If you're looking for an added air of sophistication, complete your deck with Reserve Rail. This regal railing features our largest profile, making it perfect for large-scale, grand homes.

## Color



# Infill Options



**COMPOSITE BALUSTERS** 



CABLE RAIL



**ALUMINUM BALUSTERS** SQUARE AND ROUND





**GLASS CHANNEL KIT** Glass not included



TOP RAIL SIZE: 5.4" X 2.7"

# Post Cap



6"X 6" CAP



Reserve Rail is only offered regionally. See your sales representative for avai