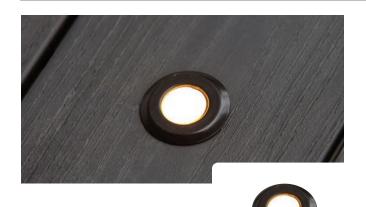

## DECK LIGHTING

IN-DECK LIGHT

A subtle touch for deck perimeters. Available in Architectural Bronze.

RISER LIGHT

Used on steps and tiered platforms.

Available in White and Architectural Bronze.