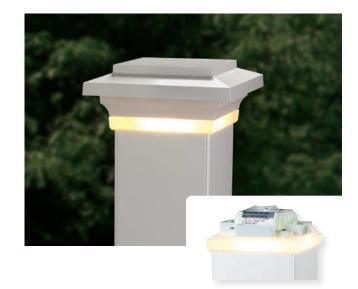

## DECK LIGHTING

IN-DECK LIGHT

A subtle touch for deck perimeters. Available in Architectural Bronze.

RISER LIGHT

Used on steps and tiered platforms.

Available in White and Architectural Bronze.