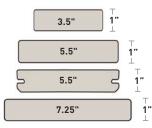

# Top Rail Options

PREMIER RAIL TOP RAIL SIZE: 3.5" X 2.7"

RADIANCERAIL® TOP RAIL SIZE: 2.9" X 2.9"

# Color Options

**COMPOSITE BALUSTERS** 

**ALUMINUM BALUSTERS** 

RADIANCERAIL EXPRESS® TOP RAIL SIZE: 2.7" X 2.4"

# Infill Options

**COMPOSITE BALUSTERS** 

CABLE RAIL

**ALUMINUM BALUSTERS** SQUARE AND ROUND

**GLASS CHANNEL KIT** Glass not included

TOP RAIL SIZE: 5.4" X 2.7"

# Infill Options

GLASS CHANNEL KIT

BUILDER RAIL
TOP RAIL SIZE: 3.4" X 1.5"