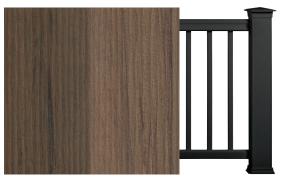

# Deck Out Your Design

Combine with Classic Composite Series Railing in White

COASTLINE® + MAHOGANY + DARK HICKORY DECKING

REFINED. RUSTIC. UNIQUE.