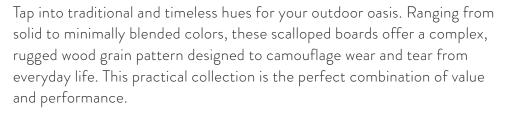

### TERRAIN COLLECTION®

- Cathedral wood grain finish
- Blended and solid colors
- Scalloped boards

# Terrain Collection®

\$\$

- Cathedral wood grain pattern
- Blended and solid colors
- Scalloped boards

3 - S | D E D C A P P E D C O M P O S | T E

- Straight wood grain pattern
- Monderately color blended
- Scalloped profile
- Available in standard width and thickness

FADE-RESISTANT\*

Coconut Husk™ Decking

STAIN-RESISTANT

SUSTAINABLE

\*Depending on environmental conditions, TimberTech EDGE® Decking colors may appear to change over time as part of the natural weathering process consistent with the warranty guarantees where applicable.