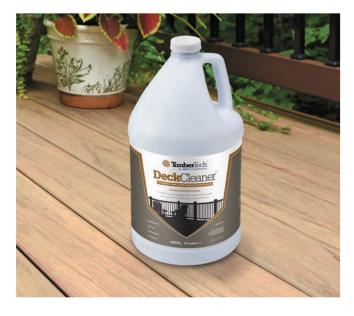

### TIMBERTECH® DECKCLEANER™

Field-tested and approved specifically for all TimberTech capped decking and railing products. The best solution for seasonal clean-up and to help remove common, everyday spills and stubborn spots.