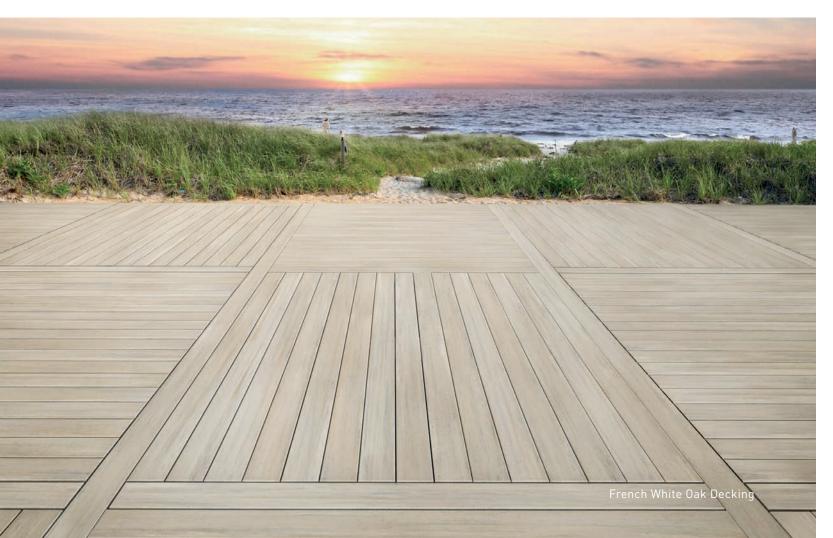

# Dark Hickory

Castle Gate™

Sea Salt Gray

Coastline®

Ashwood

Slate Gray

French White Oak®

Weathered Teak®