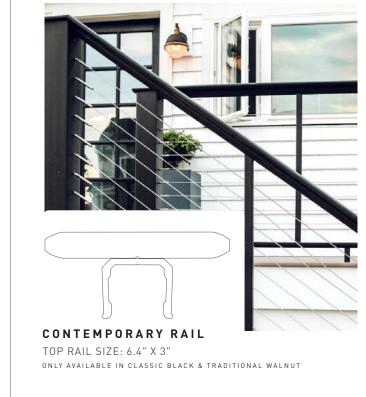

Cap Options



**Timber**Tech® Everything Wood Should Be.

### COMPOSITE RAILING

# **Classic Composite Series**



BOLD. BEAUTIFUL. REFINED.

Our most popular collection has rightly been dubbed the "Designer Series" of railing. Boasting multiple top rail and infill choices, this simple system gives you endless design options to make your outdoor living space truly yours. Take your outdoor space to the next level with bold details and a variety of design options in this railing series.

# Color Options



Includes 25yr Fade & Stain Warranty

# Infill Options



Square and round



**CABLE RAIL** 

**GLASS CHANNEL KIT** Glass not included

# Top Rail Options



PREMIER RAIL TOP RAIL SIZE: 3.5" X 2.7"



RADIANCERAIL® TOP RAIL SIZE: 2.9" X 2.9"

# Post Cap Options





5.5"X5.5" ISLAND CAP





TOP RAIL SIZE: 3.5" X 2.6" ONLY AVAILABLE IN WHITE AND WHITE MATTE



SELECT FROM ANY FULL PROFILE, SQUARE-SHOULDER DECK BOARDS. NOT COMPATIBLE WITH GROOVED OR SCALLOPED BOARDS.



## COMPOSITE RAILING

# RadianceRail Express®

SIMPLE. SCULPTED. TIMELESS.

Make a style statement with this truly classic profile. RadianceRail Express offers value and a beautifully sculpted top rail that complements your home's exterior. Add elegance with this easy-to-install railing.

# Color Options







**COMPOSITE BALUSTERS** 

**ALUMINUM BALUSTERS** 



RADIANCERAIL EXPRESS® TOP RAIL SIZE: 2.7" X 2.4"

# Post Cap Options





4"X 4" CAP

4"X 4" ISLAND CAP

## COMPOSITE RAILING

# **Reserve Rail**<sup>™</sup>

CLASSIC. STATELY. POWERFUL.



Bring on bold style and design with this dramatic railing p