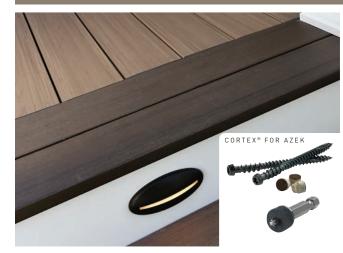

### CORTEX®

Hidden fastener system featuring a highquality, ACQ-approved, specialty deck screw with a Torx® ttap® drive system. Included plugs are made from TimberTech® Decking to hide the fastener. Best hidden fastener for stairs and perimeter boards.

Not for use with scalloped boards