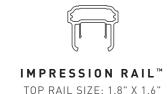

# Impression Rail™

MODERN. STURDY. MINIMALIST.

Bring the beautiful views of your backyard to the forefront with this modern aluminum railing that allows you to mix and match materials. Sleek sightlines and superior strength epitomize this stylish metal railing that enhances your space without distracting from the star: your TimberTech® deck.