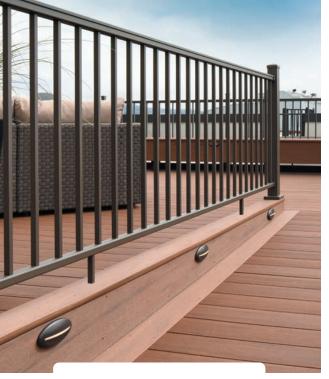

# Impression Rail Express®

CONTEMPORARY. STRONG. UNOBSTRUCTIVE.

Seek out this minimalist railing profile that boasts a pre-assembled, aluminum panel system that keeps sightlines clear and balusters rattle-free by being locked in place. Sleek, strong, and durable, this railing profile features hidden fasteners and fades into the background to keep your stunning view the star of your outdoor living space.

## DECK LIGHTING

IN-DECK LIGHT

A subtle touch for deck perimeters. Available in Architectural Bronze.

RISER LIGHT

Used on steps and tiered platforms.

Available in White and Architectural Bronze.