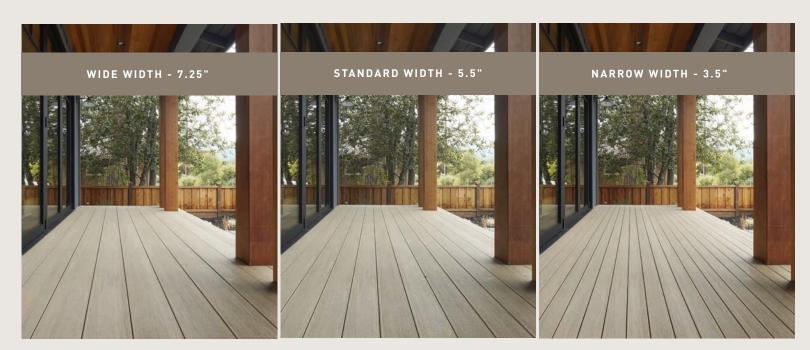

# Do Decking Differently®

Standard width decking is not the standard anymore. Add a touch of the unexpected — and an element of style — with wide or narrow width boards, in addition to standard width. Bring the wide-width flooring trend into your own outdoor living space. Tap into the classic vibe with narrow width decking. Or, turn up the volume on your deck design by mixing all three widths.

- Wire-brushed, low-gloss finish
- Highly color-blended
- Multi-Width Options: Mix it up with stylish narrow, standard, and wide widths available in all colors

• MAX Boards available in Coastline. Perfect for docks, boardwalks, and many commercial applications.