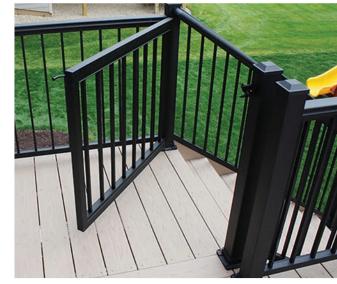

### SECURE-MOUNT POST

Allows railing installations without a wood post.

CLASSIC COMPOSITE SERIES GATE KIT

Close off stairs from pets or small children (not appropriate for weight-bearing applications). Available in White or Black.