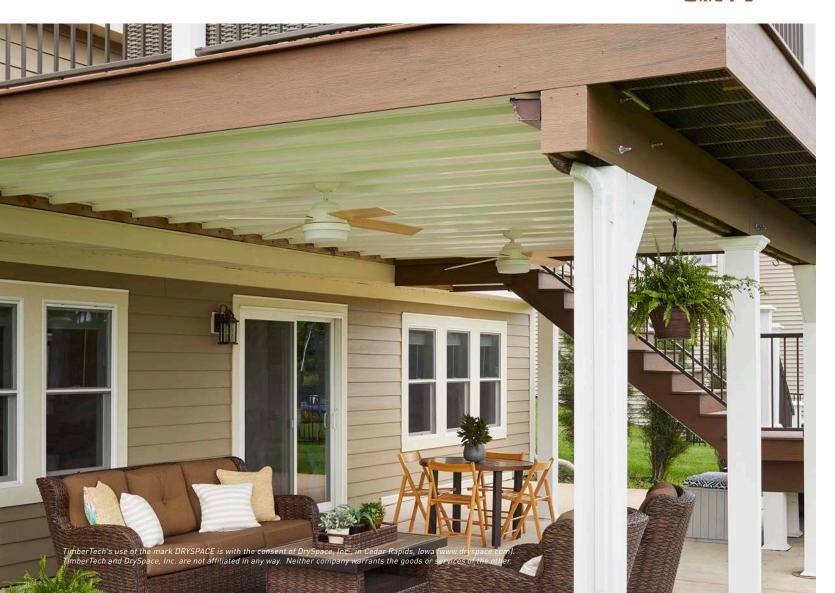

## DRYSPACETM

# Livable Lower Level

SMART. DYNAMIC. COMPLEMENTARY.

Designed for second-story decks, DrySpace<sup>™</sup> is an under-deck water management system that collects and channels moisture away from the home, so you can make the most of the space underneath your deck. Adding crisp, clean lines above and a clean space below, DrySpace is made of solid extruded vinyl for maximum strength, durability, and weather resistance. Plus, it's backed by a 25-Year Limited Warranty.