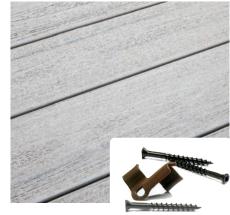

## FASTENING

# Focused on Fasteners

STRONG. SECURE. DISCREET.

Opt for the best fastening systems to install your deck. These high-quality fasteners give decks added strength and integrity for years to come.

### COLOR-MATCHED FASTENING

High-quality steel screws that blend into decks and make holes less visible thanks to the color-matched screw heads.

### HIDDEN FASTENING

Hidden fasteners provide a fastener-free surface, either by discreetly securing into the sides and grooves of boards, or by imperceptible, top-down plugging.

Square-shoulder boards allow for top down fastening, while grooved boards are designed for hidden clip fasteners.