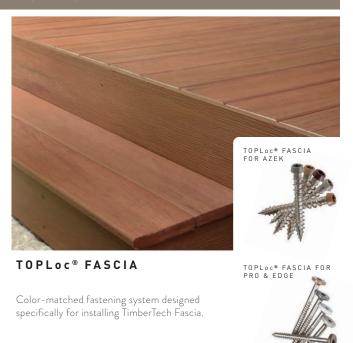

### FASCIA BOARDS

Available in all decking colors or White AZEK® trim boards. Helps to frame the perimeter of your deck to finish off your project with a polished look.