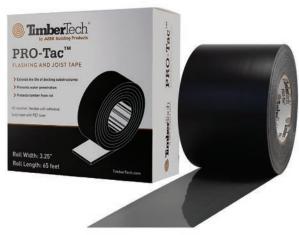

## TIMBERTECH® PRO-TAC™ FLASHING AND JOIST TAPE

PRO-Tac Flashing and Joist Tape helps extend the life of decking substructures by preventing water penetration and protecting the lumber substructure from rot.