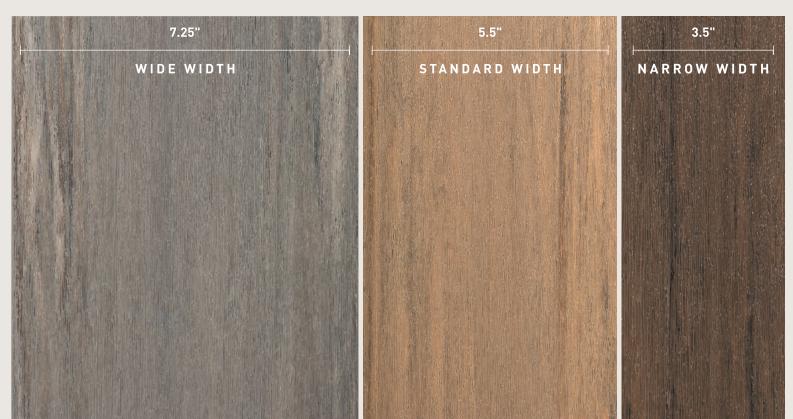

# Do Decking Differently®

Standard width decking is not the standard anymore. Add a touch of the unexpected — and an element of style — with wide or narrow width boards, in addition to standard width. Bring the wide-width flooring trend into your own outdoor living space. Tap into the classic vibe with narrow width decking. Or, turn up the volume on your deck design by mixing all three widths.

- Wire-brushed, low-gloss finish
- Highly color-blended
- Multi-Width Options: Mix it up with stylish narrow, standard, and wide widths available in all colors

• MAX Boards available in Coastline. Perfect for docks, boardwalks, and many commercial applications.