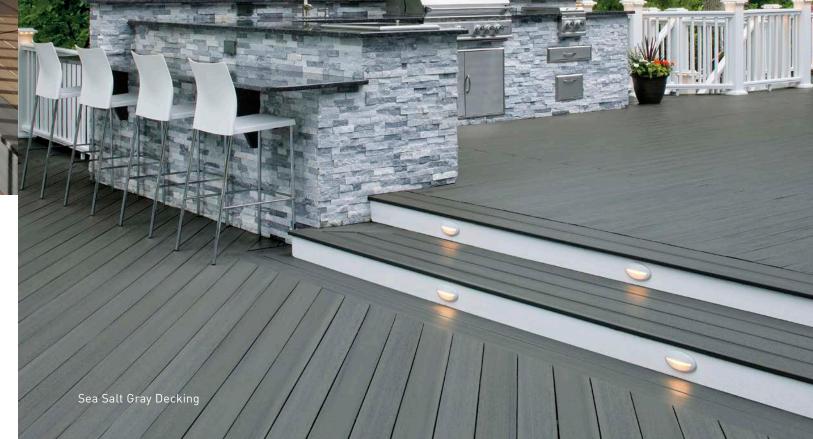

# **Harvest Collection®**

\$\$

- Cathedral wood grain pattern
- Solid colors
- Available in standard width and thickness
- Wide width available in Brownstone and Slate Gray
- MAX boards are available in Slate Gray. Perfect for docks, boardwalks, and many commercial applications