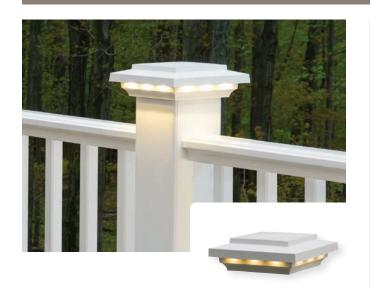

## INDIRECT LIGHT POST CAP

Add a soft glow to your railing posts.

Available in Black, White, and Dark Bronze.

## PERIMETER LIGHT POST CAP

Brighten your deck space with this post cap light. Available in Black, White, and Dark Bronze.