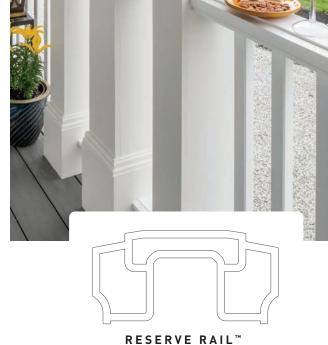

# **Reserve Rail**<sup>™</sup>

CLASSIC. STATELY. POWERFUL.

Bring on bold style and design with this dramatic railing profile. If you're looking for an added air of sophistication, complete your deck with Reserve Rail. This regal railing features our largest profile, making it perfect for large-scale, grand homes.

# Infill Options

**COMPOSITE BALUSTERS** 

CABLE RAIL

**ALUMINUM BALUSTERS** SQUARE AND ROUND

**GLASS CHANNEL KIT** Glass not included

TOP RAIL SIZE: 5.4" X 2.7"

# Post Cap

6"X 6" CAP

Reserve Rail is only offered regionally. See your sales representative for availability