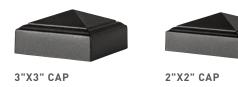

# Post Cap Options

5.5"X5.5" ISLAND CAP

TOP RAIL SIZE: 3.5" X 2.6" ONLY AVAILABLE IN WHITE AND WHITE MATTE

SELECT FROM ANY FULL PROFILE, SQUARE-SHOULDER DECK BOARDS. NOT COMPATIBLE WITH GROOVED OR SCALLOPED BOARDS.

# Post Cap Options

4"X 4" CAP

4"X 4" ISLAND CAP

# Post Cap

6"X 6" CAP

Reserve Rail is only offered regionally. See your sales representative for availability