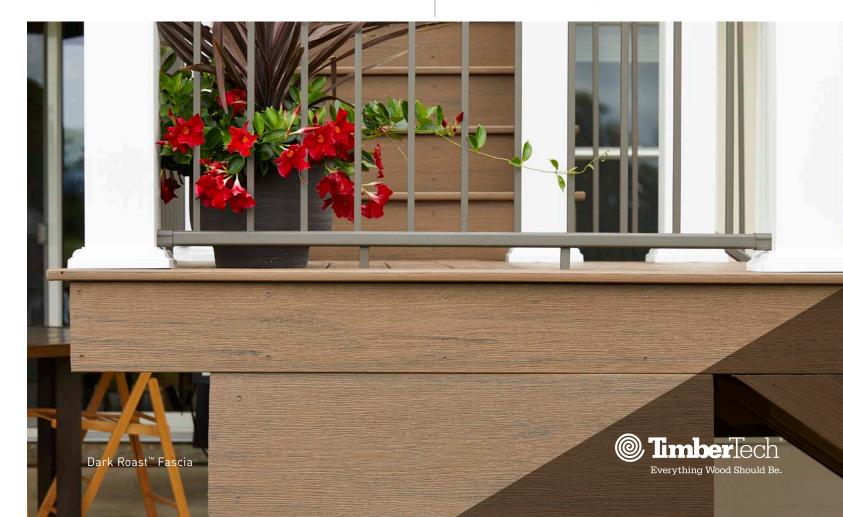

### FASCIA BOARDS

Available in all decking colors or White AZEK® trim boards. Helps to frame the perimeter of your deck to finish off your project with a polished look.