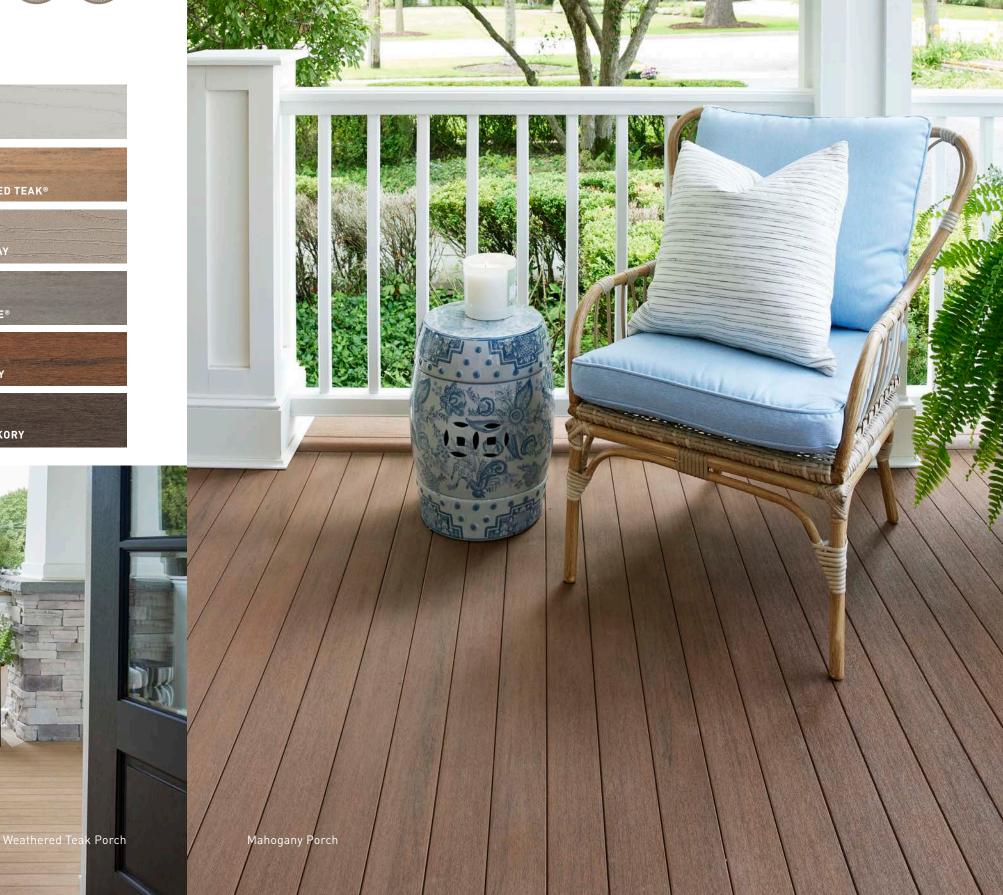

# **Perfect Porch Appeal**

ELEGANT. STYLISH. DURABLE.

\$\$\$

Want truly elevated curb appeal? Opt for a perfect porch. Warm, natural-looking, and nuanced colors round out the Porch Collection to help create an inviting space to greet guests or simply lounge. Defined by tongue-and-groove technology, these boards feature a tighter fit for a more polished look. Offered in both standard and wide width, you can make a style statement on your front porch.

- Available in a variety of wood grain patterns and colors
- Available in standard width and thickness
- Wide width available in Coastline, Weathered Teak, Mahogany, and Dark Hickory

**OYSTER®** 

4 - S I D E D C A P P E D C O M P O S I T E