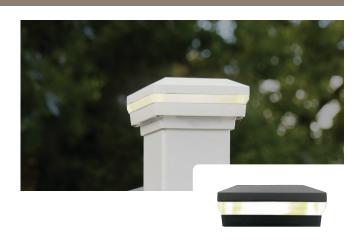

### LIGHTED ISLAND CAP

Available for 5.5" composite post sleeves in White, Matte White, Matte Espresso and Black.

### POST CAP LIGHT

Available for 4", 5", and 5.5" composite caps in Frosted White.