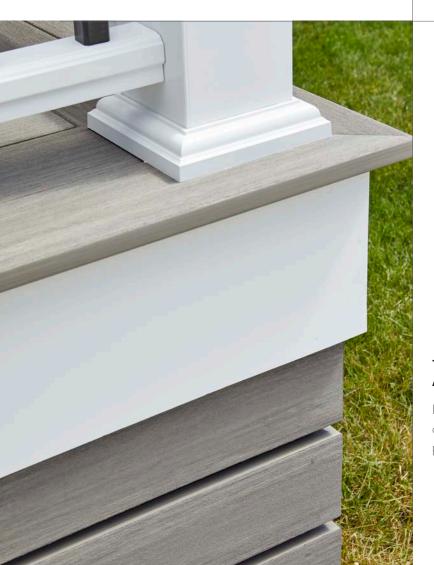

## DECK ACCESSORIES

# Add Accessories From Start to Finish

Complete your deck with these high-end, highperformance accessories. At the end of the day, good design is in the details.

### RISER BOARDS

Available in all TimberTech® PRO® Decking and EDGE® Decking colors. Use on stairs for a seamless, finished look.

### FASCIA BOARDS

Available in all decking colors or White AZEK® trim boards. Helps to frame the perimeter of your deck to finish off your project with a polished look.