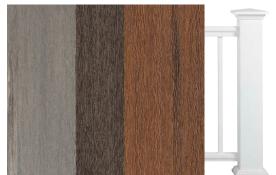

# **Color Nuances**

With TimberTech, you have a wide range of color options to choose from. These colors are found in real wood and feature a spectrum ranging from solid, single colors for a painted wood look to a more dramatic color blending of highlights and lowlights that resemble premium hardwoods. The degree of color blending differs by collection.

# **Board Finishes**

Browse wood grain patterns and finishes available to you. Choose from the charming look of hand-scraped boards or the more high-end look of a wire-brushed, low-gloss finish. This is where the personality of our boards really shines through.