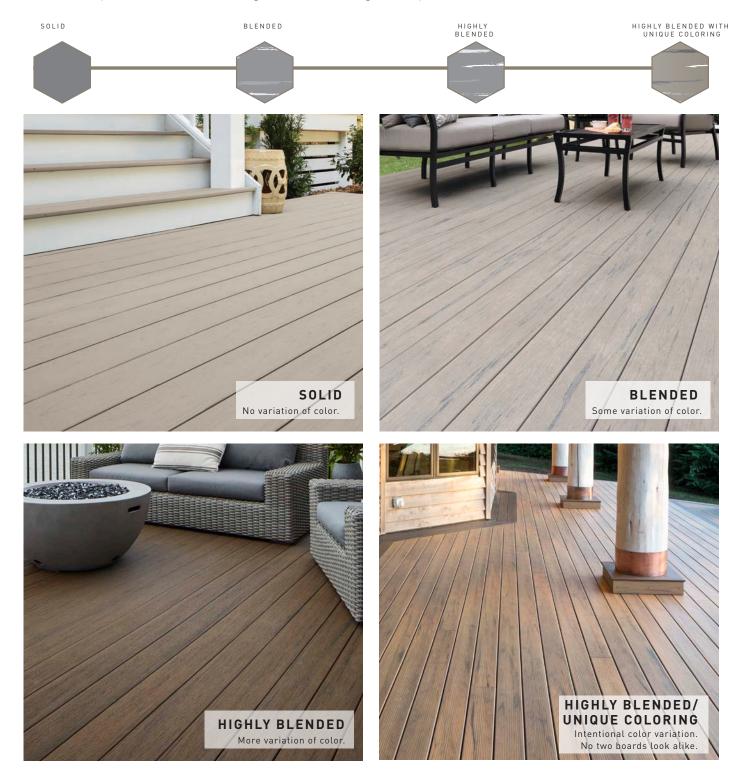

# **Color Nuances**

With TimberTech, you have a wide range of color options to choose from. These colors are found in real wood and feature a spectrum ranging from solid, single colors for a painted wood look to a more dramatic color blending of highlights and lowlights that resemble premium hardwoods. The degree of color blending differs by collection.