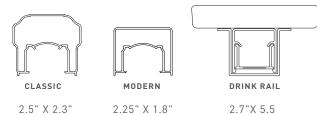

# Top Rail Options

PREMIER RAIL TOP RAIL SIZE: 3.5" X 2.7"

RADIANCERAIL® TOP RAIL SIZE: 2.9" X 2.9"

# Color Options

**COMPOSITE BALUSTERS** 

**ALUMINUM BALUSTERS** 

RADIANCERAIL EXPRESS® TOP RAIL SIZE: 2.7" X 2.4"

# Infill Options

**COMPOSITE BALUSTERS** 

CABLE RAIL

**ALUMINUM BALUSTERS** SQUARE AND ROUND

**GLASS CHANNEL KIT** Glass not included

TOP RAIL SIZE: 5.4" X 2.7"

# Infill Options

GLASS CHANNEL KIT

BUILDER RAIL
TOP RAIL SIZE: 3.4" X 1.5"