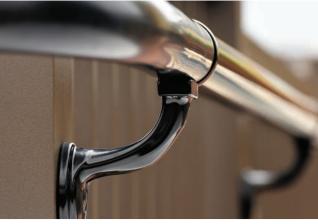

# **Choose the Right Rail**

With profiles ranging from classic to contemporary, TimberTech® railing gives your decking masterpiece the frame it deserves. Choose from traditional, transitional, or modern railing in high-performance metal and composite offerings for the perfect look for your outdoor living space.

# Traditional Railing

PREMIER RAIL

RESERVE RAIL™

IMPRESSION RAIL EXPRESS®

CLASSIC

CLASSIC COMPOSITE SERIES RADIANCERAIL®

CLASSIC COMPOSITE SERIES TRADEMARK RAIL™

IMPRESSION RAIL