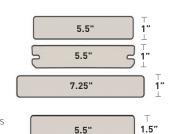

# **Harvest Collection®**

\$\$

- Cathedral wood grain pattern
- Solid colors
- Available in standard width and thickness
- Wide width available in Brownstone and Slate Gray
- MAX boards are available in Slate Gray. Perfect for docks, boardwalks, and many commercial applications