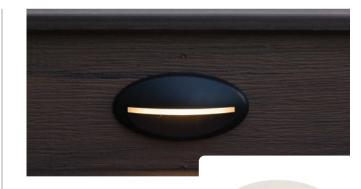

## DECK LIGHTING

IN-DECK LIGHT

A subtle touch for deck perimeters. Available in Architectural Bronze.

RISER LIGHT

Used on steps and tiered platforms.

Available in White and Architectural Bronze.