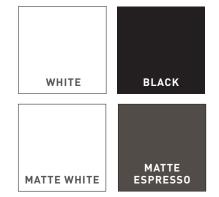

# Color Options

Includes 25yr Fade & Stain Warranty

### LIGHTED ISLAND CAP

Available for 5.5" composite post sleeves in White, Matte White, Matte Espresso and Black.

## UNDER-RAIL LIGHT

A hidden glow between balusters for composite railing.

Available in Architectural Bronze.

Available in White, Matte White, and Architectural Bronze for composite posts.