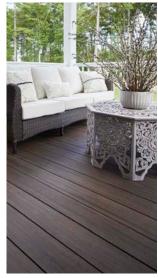

# Vintage Collection®

\$\$\$\$

Explore the "Designer Series" of decking to make your outdoor living space a masterpiece. This sophisticated collection features the most natural-looking colors, with a wire-brushed, low-gloss finish for a truly authentic, nuanced wood look. Bring the subtle blend of natural colors found in the Vintage Collection to your outdoor living space. Mix and match the complementary colors for the style statement you've been seeking.

- Wire-brushed, low-gloss finish
- Highly color-blended
- Multi-Width Options: Mix it up with stylish narrow, standard, and wide widths available in all colors

• MAX Boards available in Coastline. Perfect for docks, boardwalks, and many commercial applications.