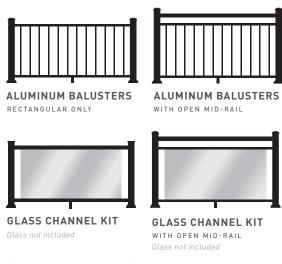

# Infill Options

Square and round

**CABLE RAIL** 

**GLASS CHANNEL KIT** Glass not included

# Infill Options

**COMPOSITE BALUSTERS** 

CABLE RAIL

**ALUMINUM BALUSTERS** SQUARE AND ROUND

**GLASS CHANNEL KIT** Glass not included

TOP RAIL SIZE: 5.4" X 2.7"

# Infill Options

GLASS CHANNEL KIT

BUILDER RAIL
TOP RAIL SIZE: 3.4" X 1.5"